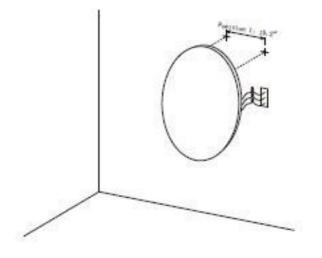

Do not strike glass components with hard or pointed items.

Do not place very hot or cold items against or close proximity to glass surfaces.

120V DIMMABLE LED DRIVER INCLUDED

- 1- Decide on wall positional placement.
- 2- Prepare & install wall hooks measured to distance between mirror's anchors.
- 3- Match & attach 3 electrical wires from mirror to home electrical wires: Live to Live, Ground to Ground, Neutral to Neutral.
- 4- Hang and affix to wall.