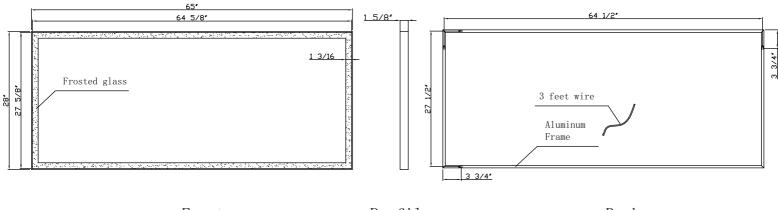

# LIGHTING SPECIFICATION

- DIMENSIONS : 65x28 in
- WEIGHT: 55 POUNDS (LBS)
- IP RATING: 44
- WATTS: 85
- LUMENS: 8010
- INPUT VOLTAGE: 110V
- CRI: 90+

Front

Profile

Back

#### MODELS :

| Base model    | Kelvin temperature | Dimensions                                       | Power requrements |
|---------------|--------------------|--------------------------------------------------|-------------------|
| GALA65283000D | 3000K              | 65″W x 28″H x 1.6″D<br>(1651mm x 711mm x 41.5mm) | 110 VAC , 85W     |
| GALA65283000D | 6000K              | 65″W x 28″H x 1.6″D<br>(1651mm x 711mm x 41.5mm) | 110 VAC , 85W     |